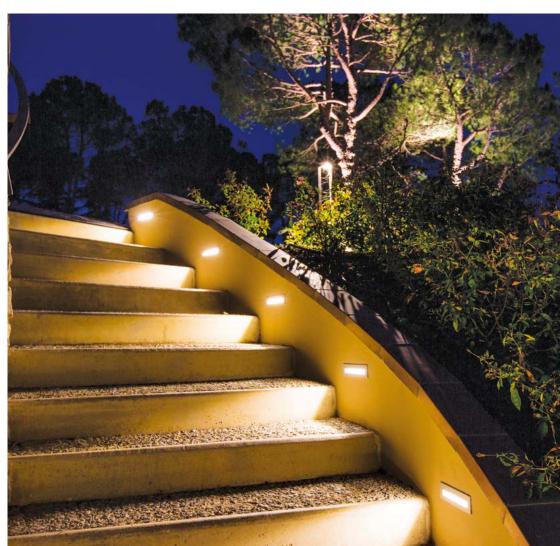

# wall recessed

wall recessed

Wall recessed fitting with small size and rigorous essential design. Precisely for its tiny height, Frame becomes indispensable to light the steps being recessed into the lift. Also ideal for perimeter walls or as step marker, this is a product of great formal elegance. The thin central slot emits a light blade which is very impressive.