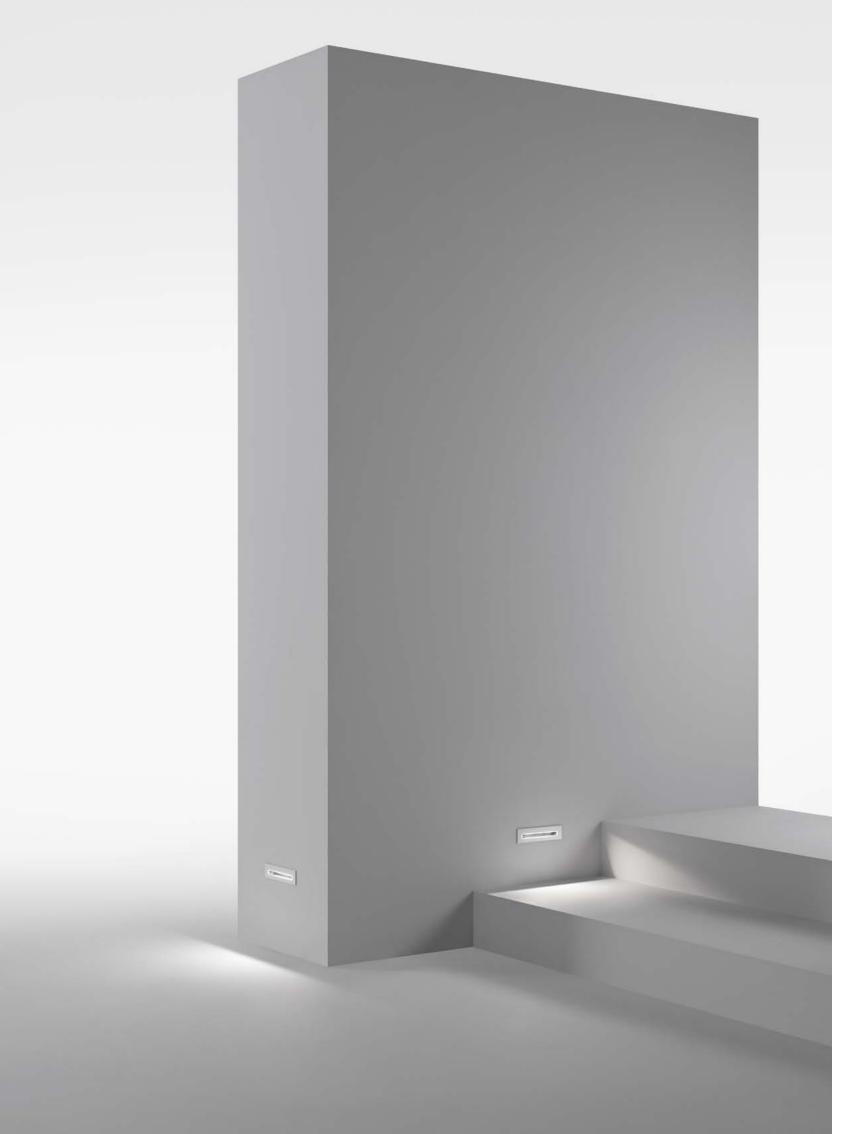

# wall recessed

wall recessed

Wall recessed fitting with small size and rigorous essential design. Precisely for its tiny height, Frame becomes indispensable to light the steps being recessed into the lift. Also ideal for perimeter walls or as step marker, this is a product of great formal elegance. The thin central slot emits a light blade which is very impressive.

287

FRAME

wall recessed

IP65 IK 07

6 mm transparent extra-clear glass

0,20 m cable length

WHITE LED

5W | 145 lm (\*) asymmetrical