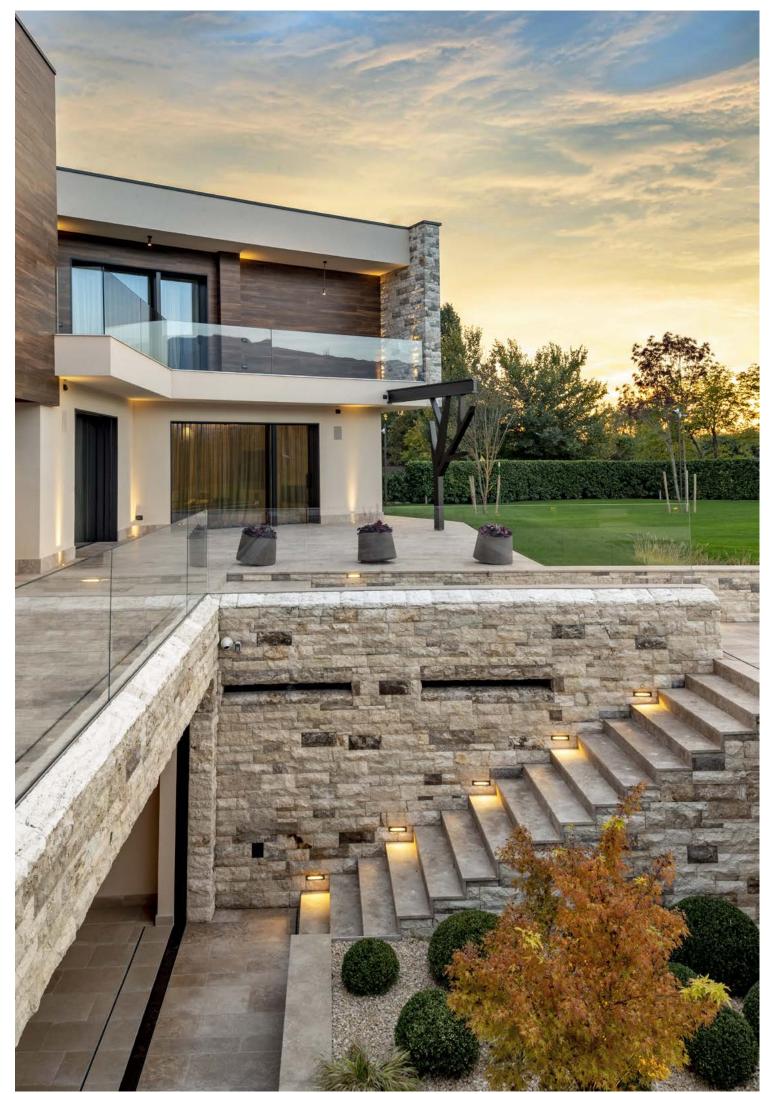

# wall recessed

wall recessed

Wall recessed fitting with small size and rigorous essential design. Precisely for its tiny height, Frame becomes indispensable to light the steps being recessed into the lift. Also ideal for perimeter walls or as step marker, this is a product of great formal elegance. The thin central slot emits a light blade which is very impressive.