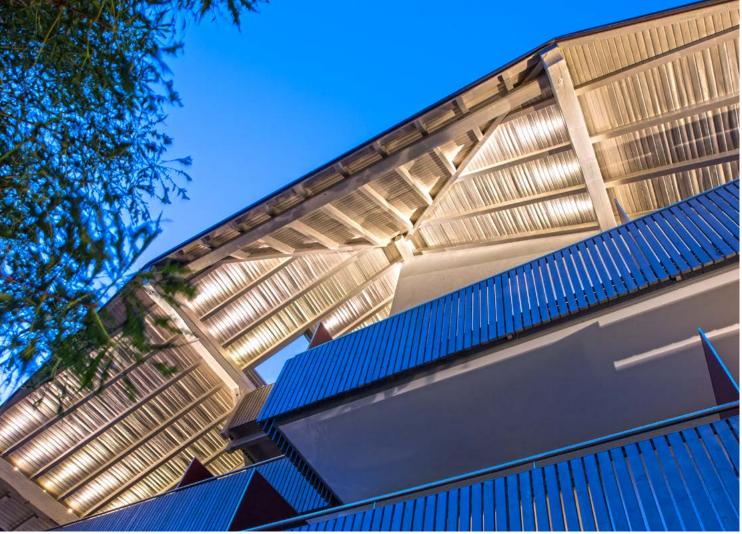

# floodlight 156

nano full inox floodlight

The series of small floodlight, coming in stainless steel and painted aluminium. The possibility of enlightening with optical point or diffusion makes their use particularly suitable for enhancing gardens or individual flower bushes and plants. It is also useful in the architectural field to provide with prominence to facades portions. Several accessories such as spikes and rods, allow a versatile application and the ability to change the position of the light beam.