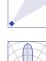

32°

ARCHITECTURAL OUTDOOR LIGHTING

NANO floodlight collectior

2,7W | 160 lm (\*) transparent glass medium

5600 cd/klm

209

2,7W | 150 lm (\*) transparent glass large

33° 2580 cd/klm

7,5W | 245 lm (\*) transparent glass medium

309 2600 cd/klm

50° 2520 cd/klm

 $\rightarrow$ 

NANO floodlight collection