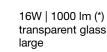

## standard aluminium finishes

WHITE LED 3000K CRI>80 220-240V 50/60Hz 🕀 TRIAC dimmable

2700K / 4000K

available on request

16W | 970 lm (\*) transparent glass medium

aluminium floodlight

2600 cd/klm

(\*) Real Data