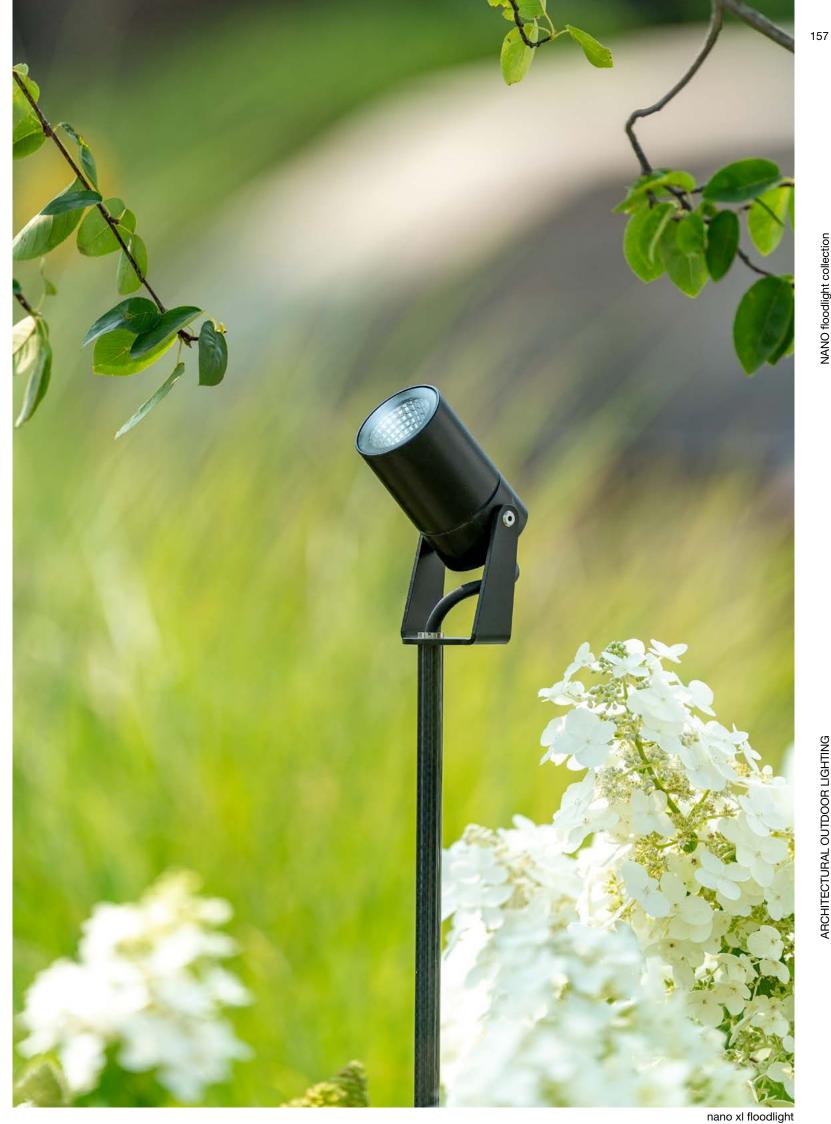

# floodlight collection

154



ARCHITECTURAL OUTDOOR LIGHTING

# floodlight 156



nano full inox floodlight

The series of small floodlight, coming in stainless steel and painted aluminium. The possibility of enlightening with optical point or diffusion makes their use particularly suitable for enhancing gardens or individual flower bushes and plants. It is also useful in the architectural field to provide with prominence to facades portions. Several accessories such as spikes and rods, allow a versatile application and the ability to change the position of the light beam.







nano xxl floodlight

nano floodlight



### 162 collection



## details

→ Nano Full Inox: Body and closing flange made of AISI 316L stainless steel with electropolishing treatment. External power supply with a constant current transformer from 350mA to 700mA, to be wired in series. IP68 Degree of protection with Full Dry system which avoids condensing inside the product. Pre-treatment with atmospheric pressure plasma is carried out on the surface before gluing of the diffuser on Platek products. Only an IP68 connection to the power supply can guarantee the same protection to the appliance. In the built-in flooring, outer casing and connector to be ordered separately.

→ Nano, Nano XL, Nano XXL: Body and closing flange made of aluminium alloy. IP68 Degree of protection with Full Dry