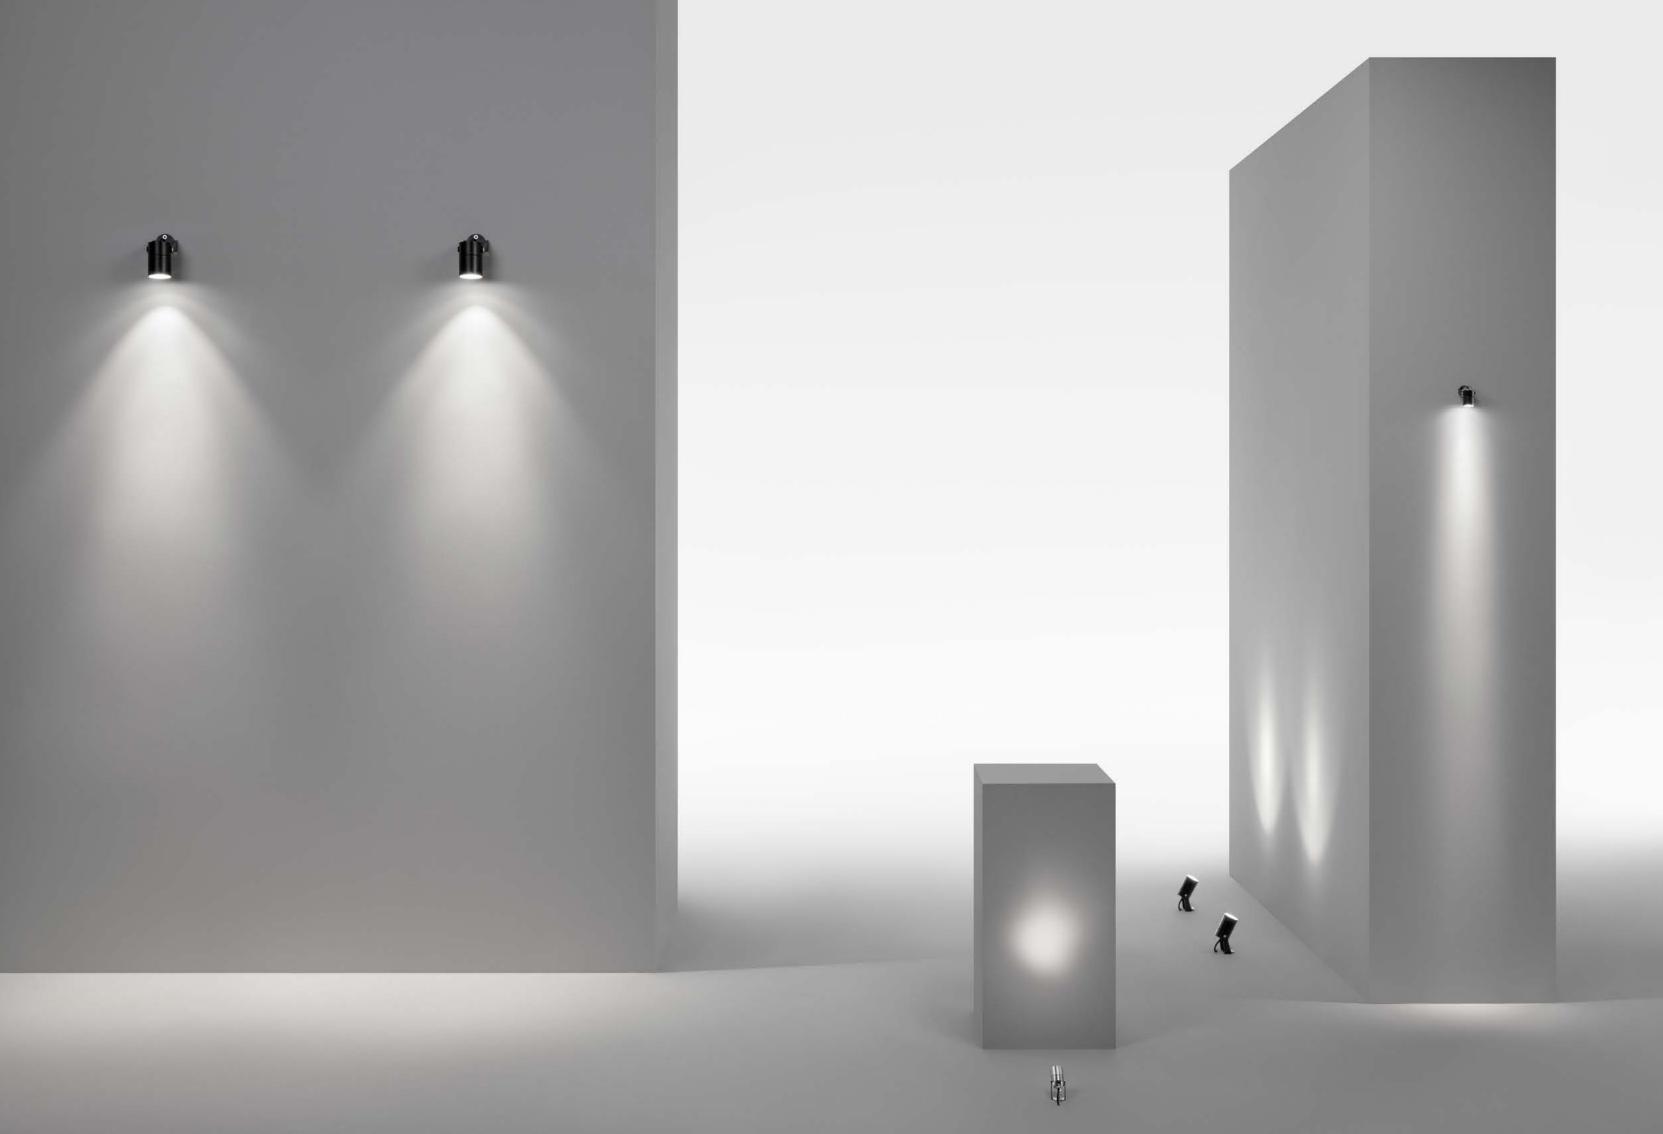

# floodlight 156

nano full inox floodlight

The series of small floodlight, coming in stainless steel and painted aluminium. The possibility of enlightening with optical point or diffusion makes their use particularly suitable for enhancing gardens or individual flower bushes and plants. It is also useful in the architectural field to provide with prominence to facades portions. Several accessories such as spikes and rods, allow a versatile application and the ability to change the position of the light beam.