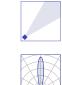

32°

ARCHITECTURAL OUTDOOR LIGHTING

NANO floodlight collectior

2,7W | 160 lm (\*) transparent glass medium

5600 cd/klm

209

2,7W | 150 lm (\*) transparent glass large

33° 2580 cd/klm