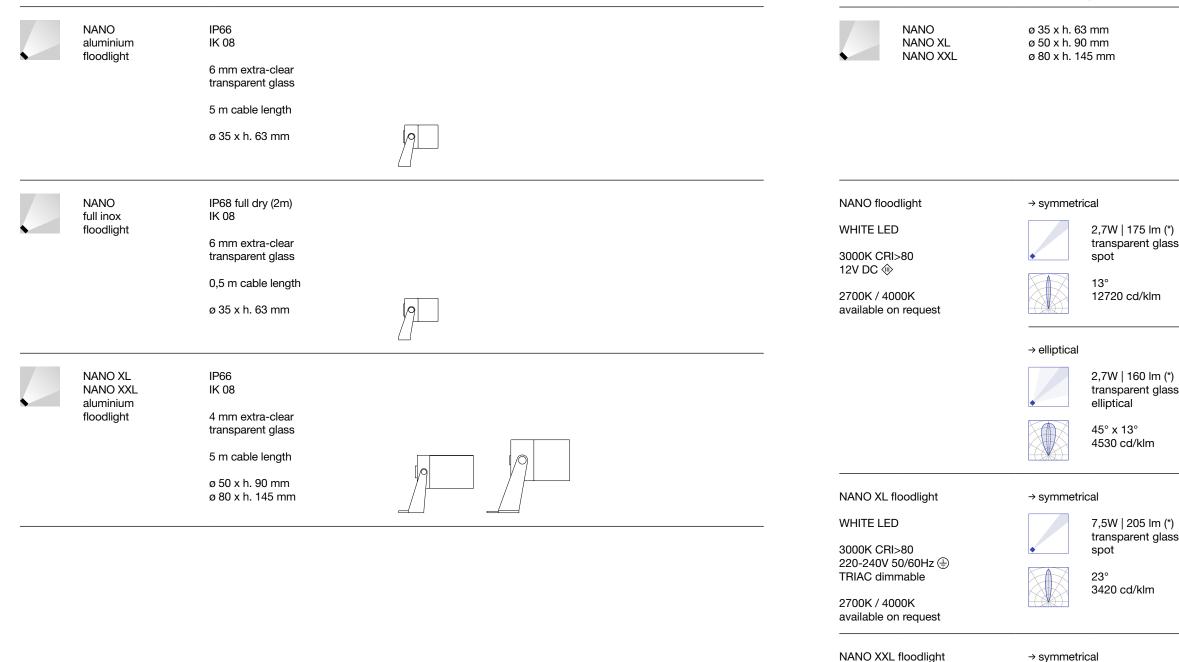

## full inox floodlight

h. 63 x ø 35 mm

WHITE LED

3000K CRI>80 700 mA ⊕

#### → h. 63 x ø 35 mm

2700K / 4000K available on request

14° 12720 cd/klm

#### → h. 63 x ø 35 mm

45° x 13° 4530 cd/klm

NANO floodlight collection

(\*) Real Data

→ h. 63 x ø 35 mm

2W | 160 lm (\*) transparent glass medium

21° 5600 cd/klm → h. 63 x ø 35 mm

2W | 150 lm (\*) transparent glass large 38°

38° 2580 cd/klm

2W | 160 lm (\*) transparent glass elliptical