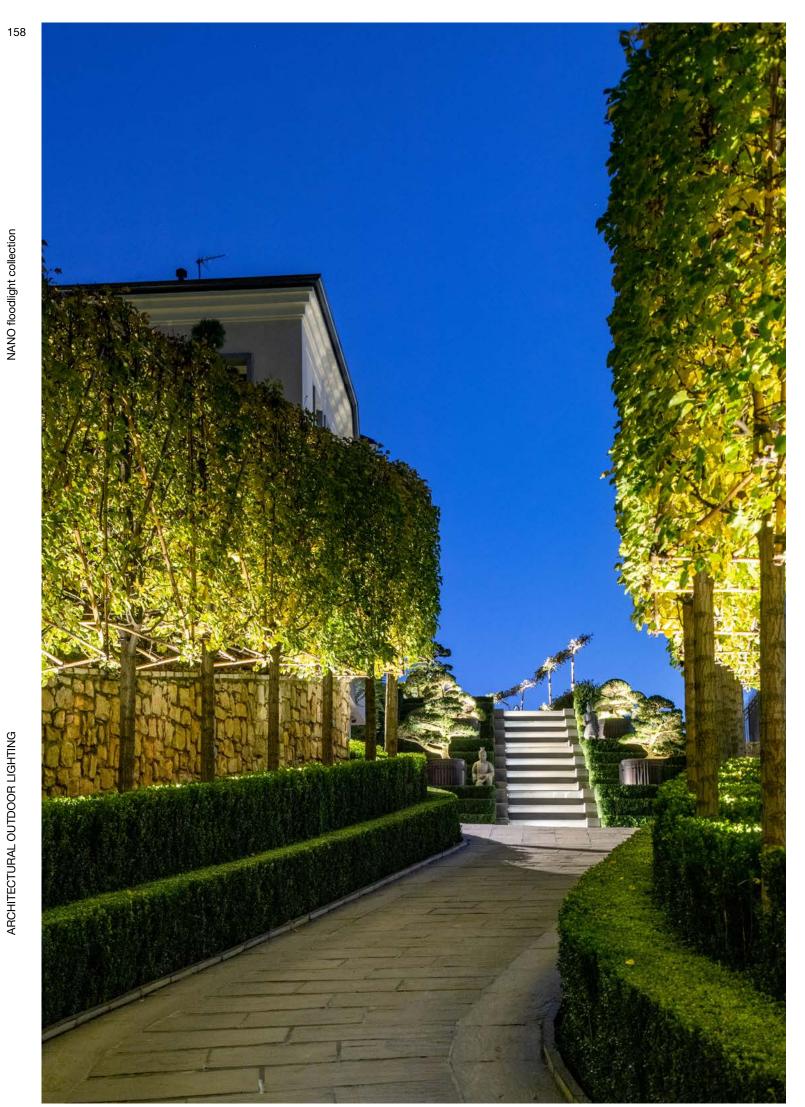

# floodlight 156

nano full inox floodlight

The series of small floodlight, coming in stainless steel and painted aluminium. The possibility of enlightening with optical point or diffusion makes their use particularly suitable for enhancing gardens or individual flower bushes and plants. It is also useful in the architectural field to provide with prominence to facades portions. Several accessories such as spikes and rods, allow a versatile application and the ability to change the position of the light beam.