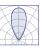

#### → h. 63 x ø 35 mm

45° x 13° 4530 cd/klm

NANO floodlight collection

(\*) Real Data

→ h. 63 x ø 35 mm

2W | 160 lm (\*) transparent glass medium

21° 5600 cd/klm → h. 63 x ø 35 mm

2W | 150 lm (\*) transparent glass large 38°

38° 2580 cd/klm

2W | 160 lm (\*) transparent glass elliptical