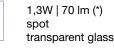

## lighting data

WHITE LED 3000K CRI>80 12V DC 🕸

2700K /4000K available on request

(\*) Real Data

5825 cd/klm

1000 cd/klm

transparent glass

1,3W | 55 lm (\*)