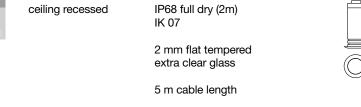

## collection walk over IP68 full dry (2m) IK 07 500 kg 2 mm flat tempered extra clear glass 5 m cable length ø 21 x h. 44 mm IP68 full dry (2m) wall recessed IK 07 2 mm flat tempered extra clear glass 5 m cable length ø 21 x h. 44 mm

ø 21 x h. 44 mm fixing hole ø 17 mm