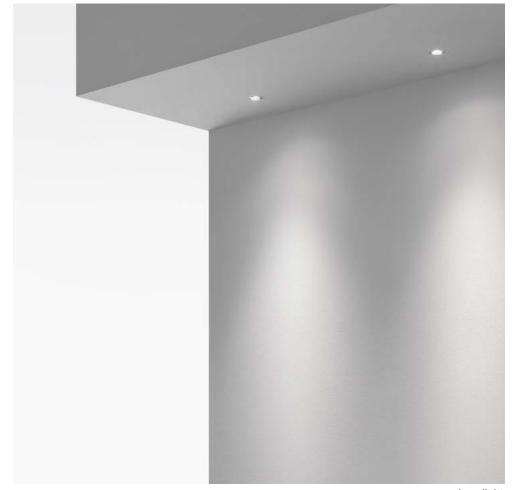

## walk over wall recessed ceiling recessed

downlight

wall recessed / walk over

## collection walk over IP68 full dry (2m) IK 07 500 kg 2 mm flat tempered extra clear glass 5 m cable length ø 21 x h. 44 mm IP68 full dry (2m) wall recessed IK 07 2 mm flat tempered extra clear glass 5 m cable length ø 21 x h. 44 mm