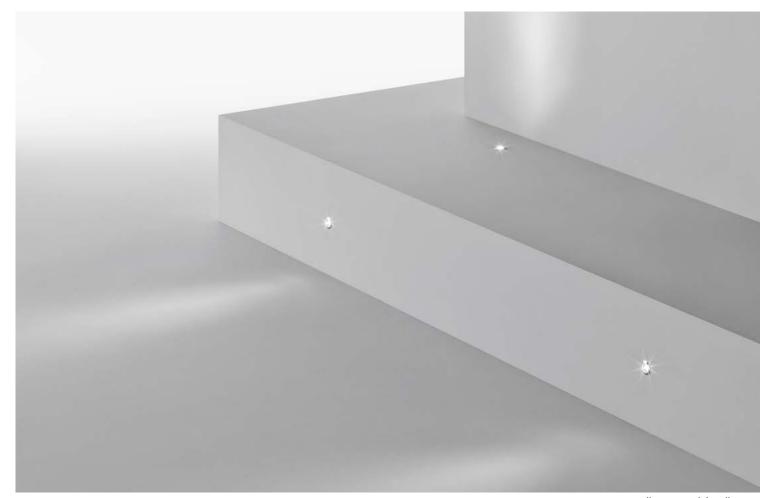

## walk over wall recessed ceiling recessed

downlight

wall recessed / walk over

## collection walk over IP68 full dry (2m) IK 07 500 kg 2 mm flat tempered extra clear glass 5 m cable length ø 21 x h. 44 mm IP68 full dry (2m) wall recessed IK 07 2 mm flat tempered extra clear glass 5 m cable length ø 21 x h. 44 mm