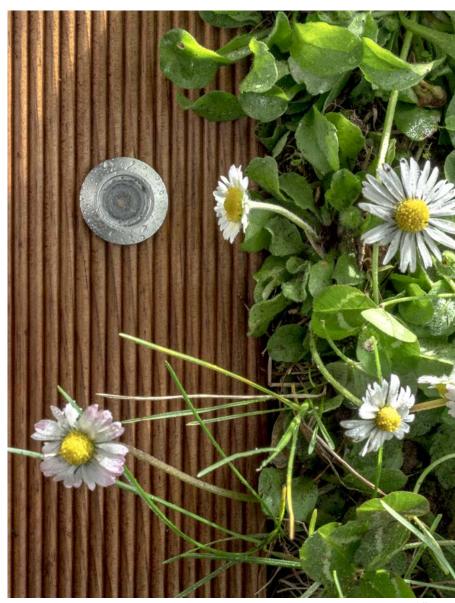

## walk over wall recessed ceiling recessed

downlight

wall recessed / walk over

## collection walk over IP68 full dry (2m) IK 07 500 kg 2 mm flat tempered extra clear glass 5 m cable length ø 21 x h. 44 mm IP68 full dry (2m) wall recessed IK 07 2 mm flat tempered extra clear glass 5 m cable length ø 21 x h. 44 mm